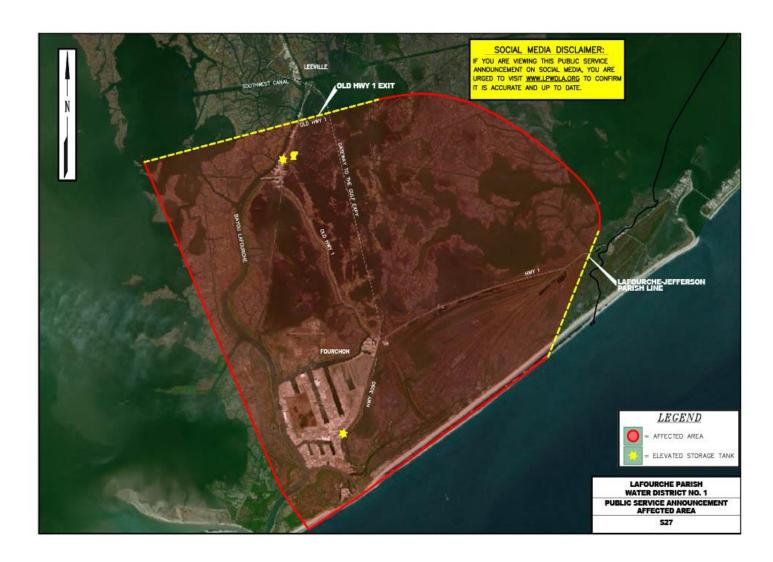

# LOCATIONS REMAINING UNDER BOIL WATER ADVISORY: (as of 11/2/21)

The **BOIL WATER ADVISORY** remains in effect for <u>all communities south of the Old Hwy 1</u> <u>Exit off of the Gateway to the Gulf Expressway</u>. This advisory includes all customers serviced by the District:

- in the communities along and adjoining LA 1 between the Old Hwy 1 Exit off of the Gateway to the Gulf Expressway and the Lafourche-Jefferson parish line
- in the communities along and adjoining Hwy 3090 in Fourchon

Wayne Gautreaux General Manager

Lafourche Parish Water Dist. No. 1

Enclosure: Affected Area Map